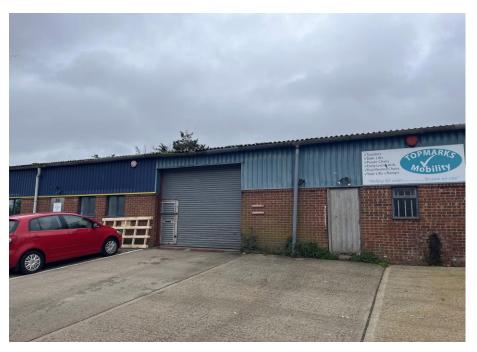

# MARGATE, KENT

A4C CONTINENTAL APPROACH WESTWOOD INDUSTRIAL ESTATE, CT9 4JG

# OFFICE SUITE TO RENT - WESTWOOD INDUSTRIAL ESTATE

# LOCATION

Westwood Industrial Estate is located between Margate and Ramsgate on a well established trading estate, located behind B&Q and Home Bargains. The property benefits from good road links to the A299 (Hengist Way and Thanet Way) which in turn leads to the motorway network via the A254 and A256.